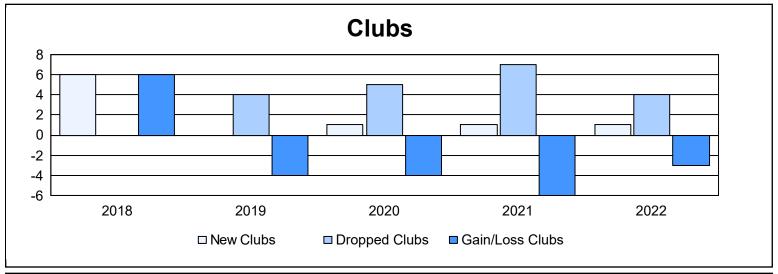

District O 1 As of June 2022 Cumulative

| Year      | New<br>Clubs | Dropped<br>Clubs | Gain/<br>Loss<br>Clubs | New<br>Members | Charter<br>Members | Reinstate<br>Members | Transfer<br>Members | Total<br>Member<br>Added | Total<br>Members<br>Dropped | Gain/<br>Loss<br>Members |
|-----------|--------------|------------------|------------------------|----------------|--------------------|----------------------|---------------------|--------------------------|-----------------------------|--------------------------|
| 2017-2018 | 6            | 0                | 6                      | 241            | 140                | 22                   | 4                   | 407                      | 291                         | 116                      |
| 2018-2019 | 0            | 4                | -4                     | 49             | 2                  | 2                    | 9                   | 62                       | 330                         | -268                     |
| 2019-2020 | 1            | 5                | -4                     | 39             | 22                 | 14                   | 2                   | 77                       | 189                         | -112                     |
| 2020-2021 | 1            | 7                | -6                     | 193            | 45                 | 6                    | 3                   | 247                      | 211                         | 36                       |
| 2021-2022 | 1            | 4                | -3                     | 112            | 33                 | 50                   | 4                   | 199                      | 247                         | -48                      |
| Average   | 2            | 4                | -2                     | 127            | 48                 | 19                   | 4                   | 198                      | 254                         | -55                      |